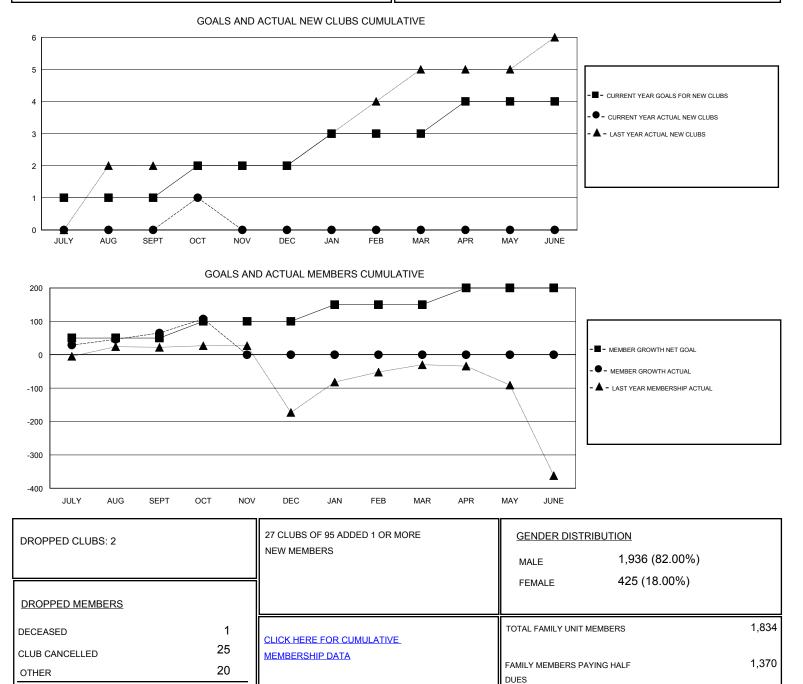

## District 305 N2

Results as of: 10/31/2019

| GMT:                                                        | LOCATION PAKISTAN |                  |                  |                                                             |                      |                     | GMT CA             |
|-------------------------------------------------------------|-------------------|------------------|------------------|-------------------------------------------------------------|----------------------|---------------------|--------------------|
| Clubs<br>RESULTS FOR 2019-2020                              |                   |                  |                  | Members<br>RESULTS FOR 2019-2020                            |                      |                     |                    |
|                                                             |                   |                  |                  |                                                             |                      |                     |                    |
| JULY/AUG/SEPT<br>OCT/NOV/DEC<br>JAN/FEB/MAR<br>APR/MAY/JUNE | 1<br>1<br>1<br>1  | 0<br>1<br>0<br>0 | 2<br>0<br>0<br>0 | JULY/AUG/SEPT<br>OCT/NOV/DEC<br>JAN/FEB/MAR<br>APR/MAY/JUNE | 50<br>50<br>50<br>50 | 107<br>59<br>0<br>0 | 34<br>12<br>0<br>0 |